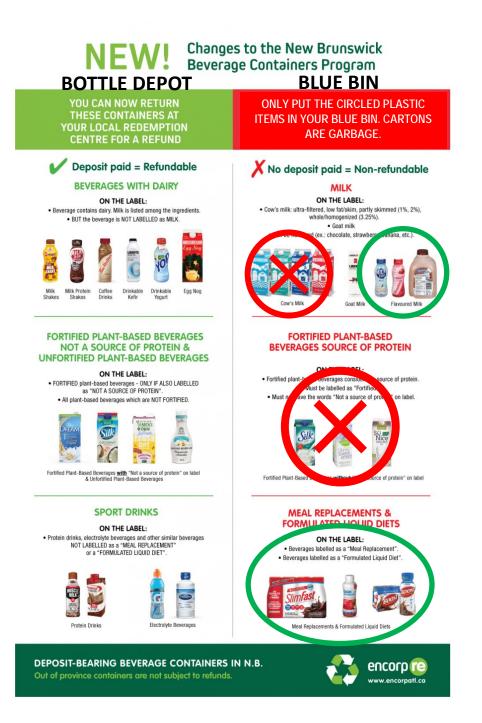

May 13, 2020 – IMPORTANT UPDATE - Beverage Containers Program! Please review this carefully Bottle depots are now accepting MORE types of beverage containers. See the sheet below and review in detail so you are up to speed!

Previously accepted beverage containers (pop/water bottles, cans, beer bottles, etc.) plus the NEW items shown on the left can be taken to your local bottle depot.

Items circled on the right can be put into your blue bin. Items crossed out are garbage (cartons).